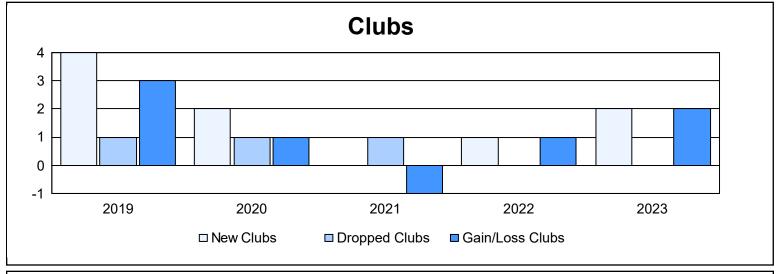

District 355 B1 As of June 2023 Cumulative

| Year      | New<br>Clubs | Dropped<br>Clubs | Gain/<br>Loss<br>Clubs | New<br>Members | Charter<br>Members | Reinstate<br>Members | Transfer<br>Members | Total<br>Member<br>Added | Total<br>Members<br>Dropped | Gain/<br>Loss<br>Members |
|-----------|--------------|------------------|------------------------|----------------|--------------------|----------------------|---------------------|--------------------------|-----------------------------|--------------------------|
| 2018-2019 | 4            | 1                | 3                      | 546            | 141                | 29                   | 4                   | 720                      | 661                         | 59                       |
| 2019-2020 | 2            | 1                | 1                      | 633            | 68                 | 20                   | 10                  | 731                      | 632                         | 99                       |
| 2020-2021 | 0            | 1                | -1                     | 394            | 2                  | 19                   | 1                   | 416                      | 593                         | -177                     |
| 2021-2022 | 1            | 0                | 1                      | 408            | 37                 | 14                   | 5                   | 464                      | 394                         | 70                       |
| 2022-2023 | 2            | 0                | 2                      | 538            | 84                 | 39                   | 5                   | 666                      | 555                         | 111                      |
| Average   | 2            | 1                | 1                      | 504            | 66                 | 24                   | 5                   | 599                      | 567                         | 32                       |