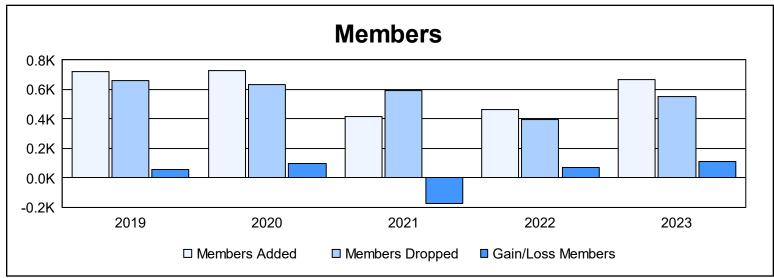

District 355 B1 As of June 2023 Cumulative

| Year      | New<br>Clubs | Dropped<br>Clubs | Gain/<br>Loss<br>Clubs | New<br>Members | Charter<br>Members | Reinstate<br>Members | Transfer<br>Members | Total<br>Member<br>Added | Total<br>Members<br>Dropped | Gain/<br>Loss<br>Members |
|-----------|--------------|------------------|------------------------|----------------|--------------------|----------------------|---------------------|--------------------------|-----------------------------|--------------------------|
| 2018-2019 | 4            | 1                | 3                      | 546            | 141                | 29                   | 4                   | 720                      | 661                         | 59                       |
| 2019-2020 | 2            | 1                | 1                      | 633            | 68                 | 20                   | 10                  | 731                      | 632                         | 99                       |
| 2020-2021 | 0            | 1                | -1                     | 394            | 2                  | 19                   | 1                   | 416                      | 593                         | -177                     |
| 2021-2022 | 1            | 0                | 1                      | 408            | 37                 | 14                   | 5                   | 464                      | 394                         | 70                       |
| 2022-2023 | 2            | 0                | 2                      | 538            | 84                 | 39                   | 5                   | 666                      | 555                         | 111                      |
| Average   | 2            | 1                | 1                      | 504            | 66                 | 24                   | 5                   | 599                      | 567                         | 32                       |